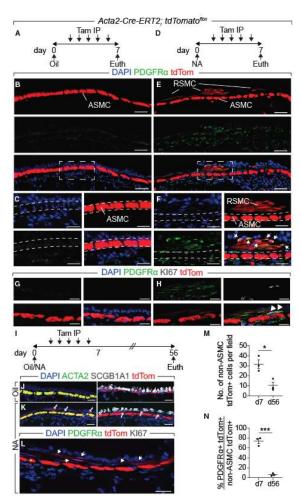

A PDGFRα<sup>+</sup> Cell Population Emerges in Response to Epithelial Injury. Moiseenko *et al.* (2020) Cell Rep 33(12): 108549