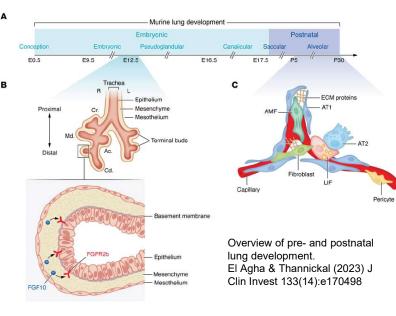

## Doctoral College Metabolic & Cardiovascular Disease



## MESENCHYMAL NICHE DYNAMICS DURING PULMONARY PARENCHYMAL AND VASCULAR REMODELING

## **GUEST LECTURE by**



## Prof. Elie El Agha, PhD

Cardio-Pulmonary Institute (CPI), German Center for Lung Research (DZL), Universities of Giessen and Marburg Lung Center (UGMLC), Justus-Liebig University Giessen, Germany

Thursday, 25.04.2024, 16:00

MC1.F.05.016 (SR Pathology 01, tract F, 5<sup>th</sup> floor), MED CAMPUS Graz





Mesenchymal-epithelial interactions in the alveolar and airway niches. El Agha & Thannickal (2023) J Clin Invest 133(14):e170498



A PDGFRα<sup>+</sup> Cell Population Emerges in Response to Epithelial Injury. Moiseenko *et al.* (2020) Cell Rep 33(12): 108549