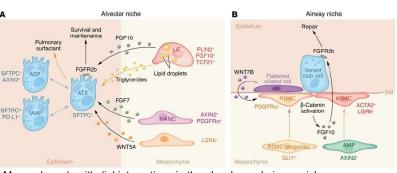

MC1.F.05.016 (SR Pathology 01, tract F, 5<sup>th</sup> floor), MED CAMPUS Graz

Mesenchymal-epithelial interactions in the alveolar and airway niches. El Agha & Thannickal (2023) J Clin Invest 133(14):e170498